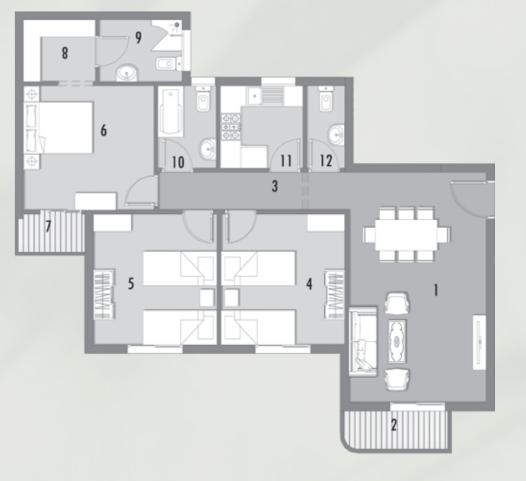

## Unit 186 M<sup>2</sup>

| NO | Location  | Dimension   |
|----|-----------|-------------|
| 1  | Reception | 6.66 x 4.19 |
| 2  | Living    | 6.54 x 3.40 |
| 3  | Terrace   | 3.74 x 1.34 |
| 4  | Corridor  | 5.55 x 1.10 |
| 5  | B.Room1   | 4.12 x 3.78 |
| 6  | B.Room2   | 3.91 x 3.97 |
| 7  | M.B.Room  | 4.11 x 4.07 |
| 8  | Terrace   | 1.76 x 1.59 |
| 9  | Dressing  | 2.41 x 2.19 |
| 10 | Bath      | 2.71 x 2.19 |
| 11 | Bath      | 2.97 x 1.86 |
| 12 | Kitchen   | 2.97 x 2.52 |
| 13 | WC        | 2.97 x 1.31 |