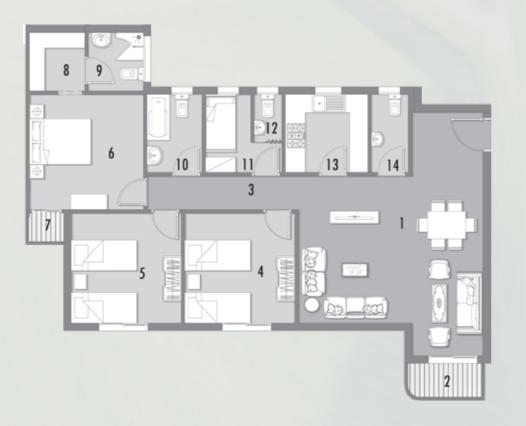

#### Unit 215 M<sup>2</sup>

| NO | Location  | <u>Dimension</u> |  |
|----|-----------|------------------|--|
|    |           |                  |  |
| 1  | Reception | 8.42 x 6.38      |  |
| 2  | Terrace   | 4.16 x 1.35      |  |
| 3  | Corridor  | 8.55 x 1.10      |  |
| 4  | Living    | 3.83 x 3.72      |  |
| 5  | B.Room1   | 4.02 x 3.72      |  |
| 6  | B.Room2   | 4.01 x 3.96      |  |
| 7  | M.B.Room  | 4.44 x 4.14      |  |
| 8  | Terrace   | 1.36 x 1.01      |  |
| 9  | Dressing  | 2.19 x 1.99      |  |
| 10 | Bath      | 2.19 x 2.11      |  |
| 11 | Bath      | 3.27 x 1.99      |  |
| 12 | Nanny     | 3.27 x 2.61      |  |
| 13 | N.Bath    | 1.97 x 1.02      |  |
| 14 | Kitchen   | 3.27 x 2.82      |  |
| 15 | wc        | 3.27 x 1.41      |  |