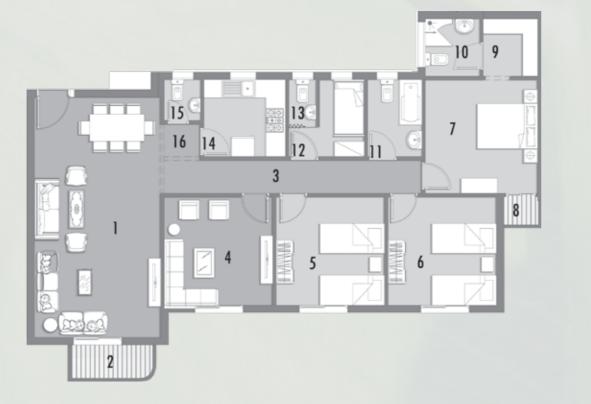

#### Unit 215 M<sup>2</sup>

| NO | Location  | <u>Dimension</u> |  |
|----|-----------|------------------|--|
|    |           |                  |  |
| 1  | Reception | 8.42 x 6.38      |  |
| 2  | Terrace   | 4.16 x 1.35      |  |
| 3  | Corridor  | 8.55 x 1.10      |  |
| 4  | Living    | 3.83 x 3.72      |  |
| 5  | B.Room1   | 4.02 x 3.72      |  |
| 6  | B.Room2   | 4.01 x 3.96      |  |
| 7  | M.B.Room  | 4.44 x 4.14      |  |
| 8  | Terrace   | 1.36 x 1.01      |  |
| 9  | Dressing  | 2.19 x 1.99      |  |
| 10 | Bath      | 2.19 x 2.11      |  |
| 11 | Bath      | 3.27 x 1.99      |  |
| 12 | Nanny     | 3.27 x 2.61      |  |
| 13 | N.Bath    | 1.97 x 1.02      |  |
| 14 | Kitchen   | 3.27 x 2.82      |  |
| 15 | wc        | 3.27 x 1.41      |  |