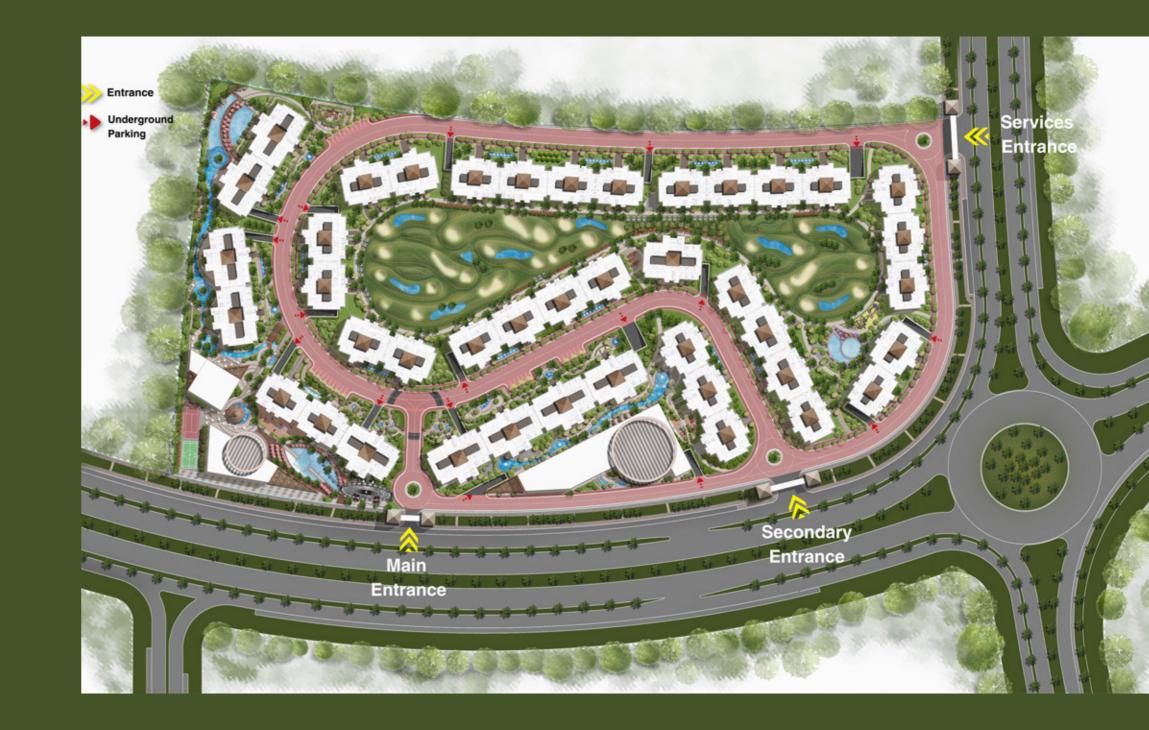

The residential compound is located in the heart of the R8 with various range of unique apartments and duplexes encircled by signature greenery and sensational artificial lakes.

#### R8 New Captial

Suli is placed in a strategic location in the R8. Near universities, hotels, social clubs, and service areas.

Anything you need can be easily found steps away from home.

#### New Captial

Easy to reach from Ain Sokhna road, and easy to wander around the city with the New capital Monorail.

# Interiors Modernity with a touch of authenticity assembles a notable mark on Suli's interiors. Methodical colors bring soothing vibes to one's eyes and soul.

Suli Golf Residence Master Plan