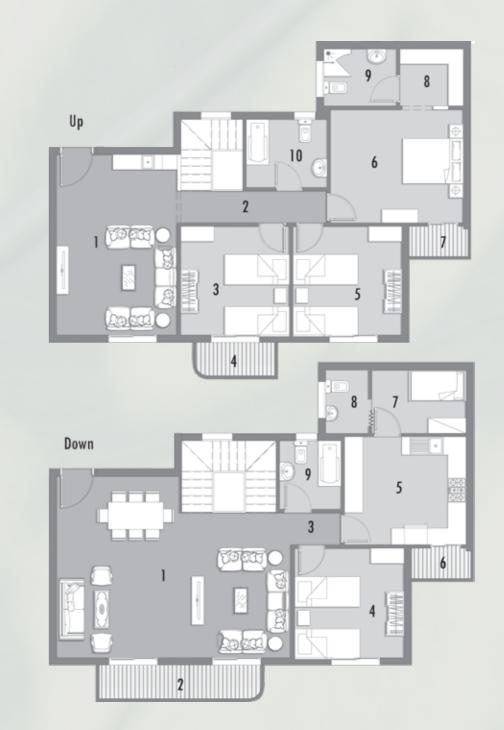

#### Unit 299 M<sup>2</sup>

| Down 152 M <sup>2</sup> |           | Up 1        | Up 147 M <sup>2</sup> |           |             |
|-------------------------|-----------|-------------|-----------------------|-----------|-------------|
| NO<br>—                 | Location  | Dimension   | NO                    | Location  | Dimension   |
| 1                       | Reception | 7.91 x 6.35 | 1                     | Reception | 6.48 x 4.19 |
| 2                       | Terrace   | 5.56 x 1.35 | 2                     | Corridor  | 4.96 x 1.05 |
| 3                       | Corridor  | 1.64 x 1.05 | 3                     | B.Room1   | 3.85 x 3.72 |
| 4                       | B.Room1   | 3.91 x 3.91 | 4                     | Terrace   | 2.84 x 1.35 |
| 5                       | Kitchen   | 4.31 x 3.67 | 5                     | B.Room 2  | 3.91 x 3.91 |
| 6                       | Terrace   | 2.16 x 1.16 | 6                     | M.B.Room  | 4.71 x 3.87 |
| 7                       | Nanny     | 3.41 x 2.27 | 7                     | Terrace   | 2.16 x 1.16 |
| 8                       | N Bath    | 2.33 x 1.71 | 8                     | Dressing  | 2.41 x 2.07 |
| 9                       | Bath      | 2.50 x 2.20 | 9                     | Bath      | 2.71 x 2.07 |
|                         |           |             | 10                    | Bath      | 2.85 x 2.62 |