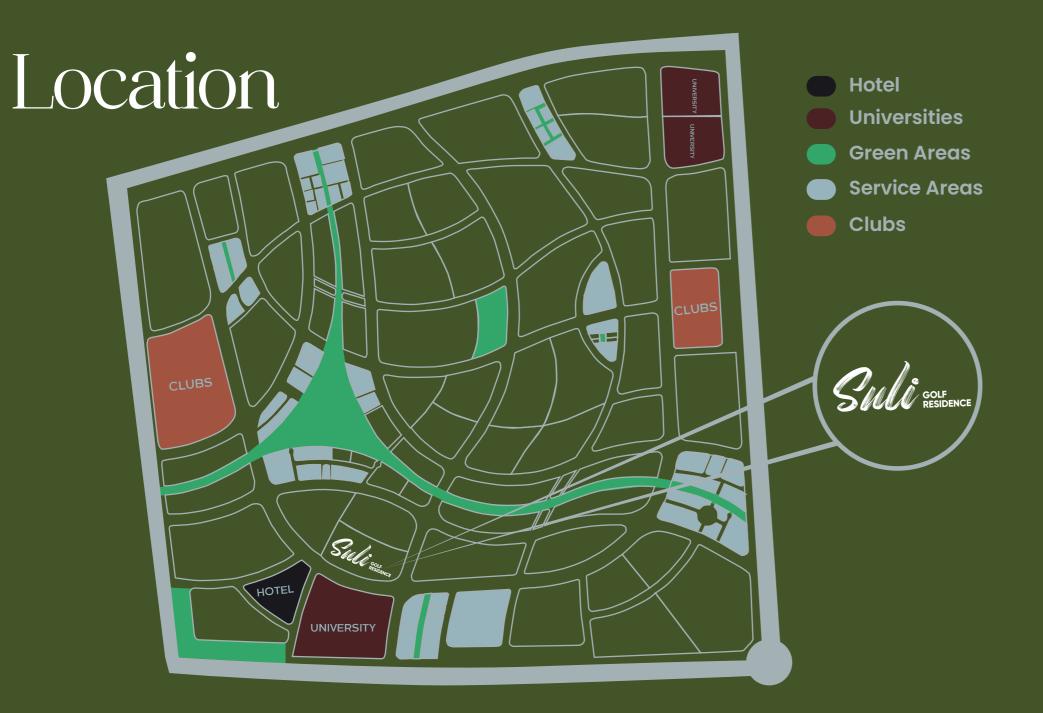

#### R8 New Captial

Suli is placed in a strategic location in the R8. Near universities, hotels, social clubs, and service areas.

Anything you need can be easily found steps away from home.

#### New Captial

Easy to reach from Ain Sokhna road, and easy to wander around the city with the New capital Monorail.