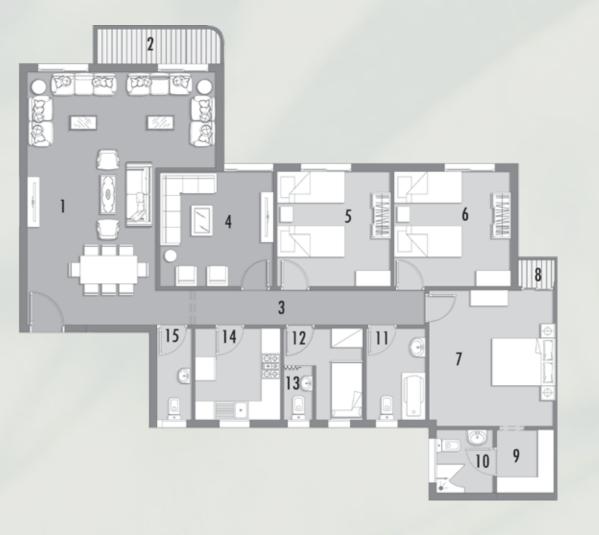

#### Unit 195 M<sup>2</sup>

| NO | Location  | Dimension   |
|----|-----------|-------------|
| 1  | Reception | 8.35 x 4.38 |
| 2  | Terrace   | 2.94 x 1.35 |
| 3  | Corridor  | 8.67 x 1.10 |
| 4  | Living    | 3.97 x 3.72 |
| 5  | B.Room1   | 3.97 x 3.72 |
| 6  | B.Room2   | 3.91 x 3.91 |
| 7  | M.B.Room  | 3.91 x 3.87 |
| 8  | Terrace   | 1.37 x 1.11 |
| 9  | Dressing  | 2.08 x 1.99 |
| 10 | Bath      | 2.11 x 2.10 |
| 11 | Bath      | 2.92 x 1.93 |
| 12 | Nanny     | 2.92 x 2.62 |
| 13 | N.Bath    | 1.82 x 1.02 |
| 14 | Kitchen   | 2.92 x 2.83 |
| 15 | wc        | 1.72 x 1.46 |
| 16 | Looby     | 1.32 x 1.20 |