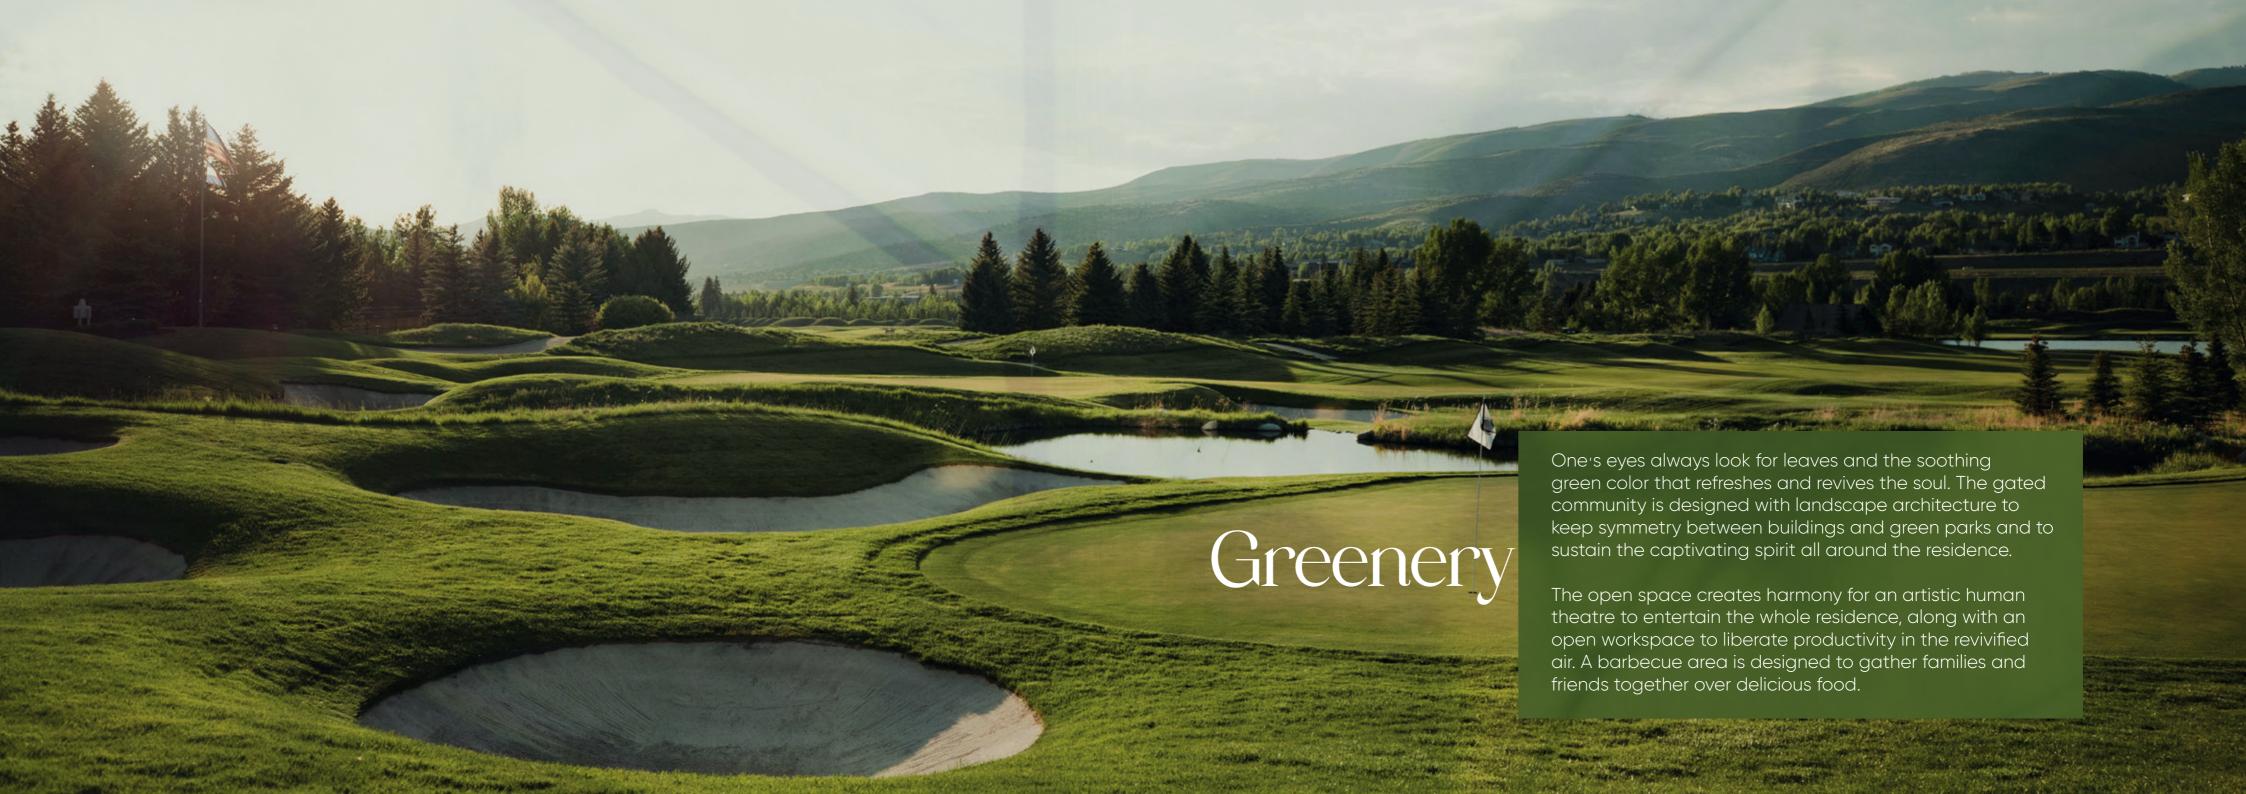

## Sports

An open community, that prospers during sports rounds in different areas. Where balls bounce back and forth on the tennis court, and the bike tracks parallelly have a genuine bicycle race, whereas the jogging trail has a matching vibe. Where the ball elevates at the basketball court and a smaller one finds its way to the right flag at the first golf school in the New Capital.

Meanwhile, the closed field of paddle tennis has a striking yet fair competition, besides the Crossfit zone. The water surface is satisfying for a quick swim at the swimming pool. Where the skaters can roam around the compound on the patinaje track. Meanwhile, the soccer team can be ready for a match round at the football field and the black ball initiates a fire contest on the squash court. A beautifully illustrated culture, that sustains sports and physical wellness.