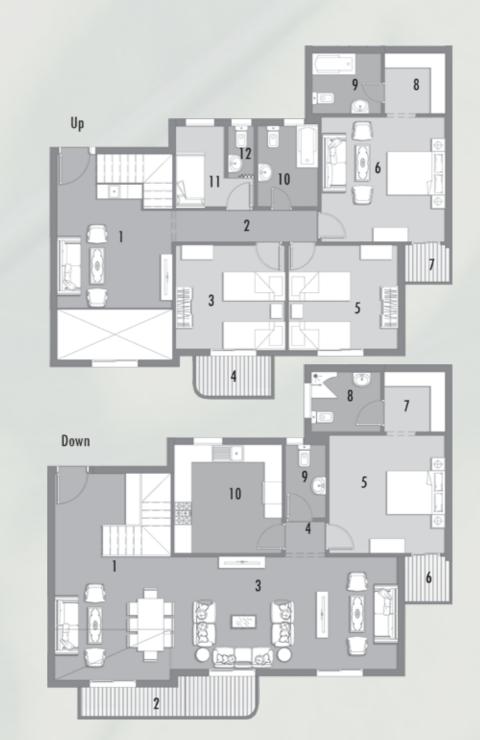

#### **Down 171 M<sup>2</sup>** Up 166 M<sup>2</sup> Location Dimension NO Location Dimension Reception 7.64 x 4.13 Reception 5.64 x 4.19 6.26 x 1.25 5.06 x 1.10 Terrace Corridor Living 8.09 x 4.19 B.Room1 3.92 x 3.84 1.40 x 1.22 2.84 x 1.63 Looby Terrace M.B.Room1 4.31 x 4.19 B.Room2 4.11 x 3.91 Terrace 1.76 x 1.71 4.61 x 4.45 M.B.Room 2.41 x 2.25 1.76 x 1.43 Dressing 7 Terrace 2.71 x 2.25 2.41 x 2.27 Bath Dressing 2.71 x 2.27 WC 2.77 x 1.52 Bath Kitchen 3.17 x 2.22 4.05 x 4.03 10 10 Bath 3.17 x 3.03 11 Nanny