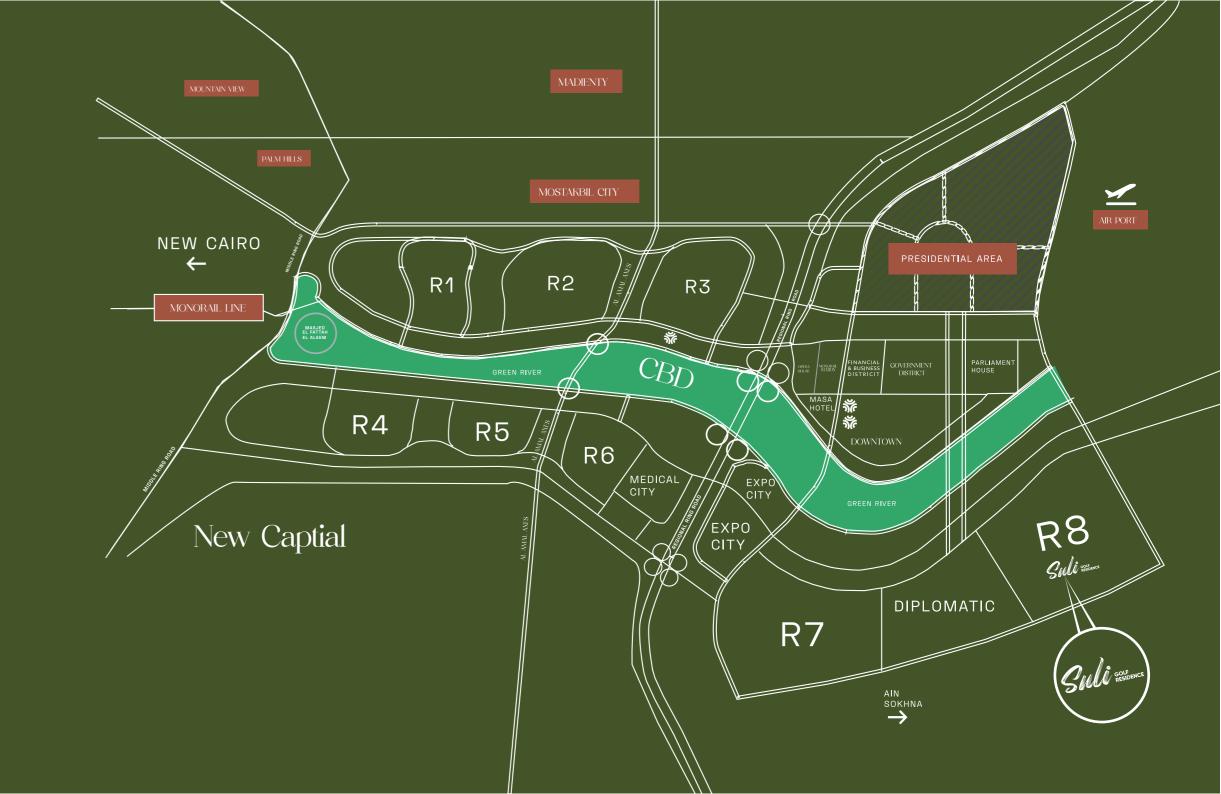

#### R8 New Captial

Suli is placed in a strategic location in the R8. Near universities, hotels, social clubs, and service areas.

Anything you need can be easily found steps away from home.

#### New Captial

Easy to reach from Ain Sokhna road, and easy to wander around the city with the New capital Monorail.