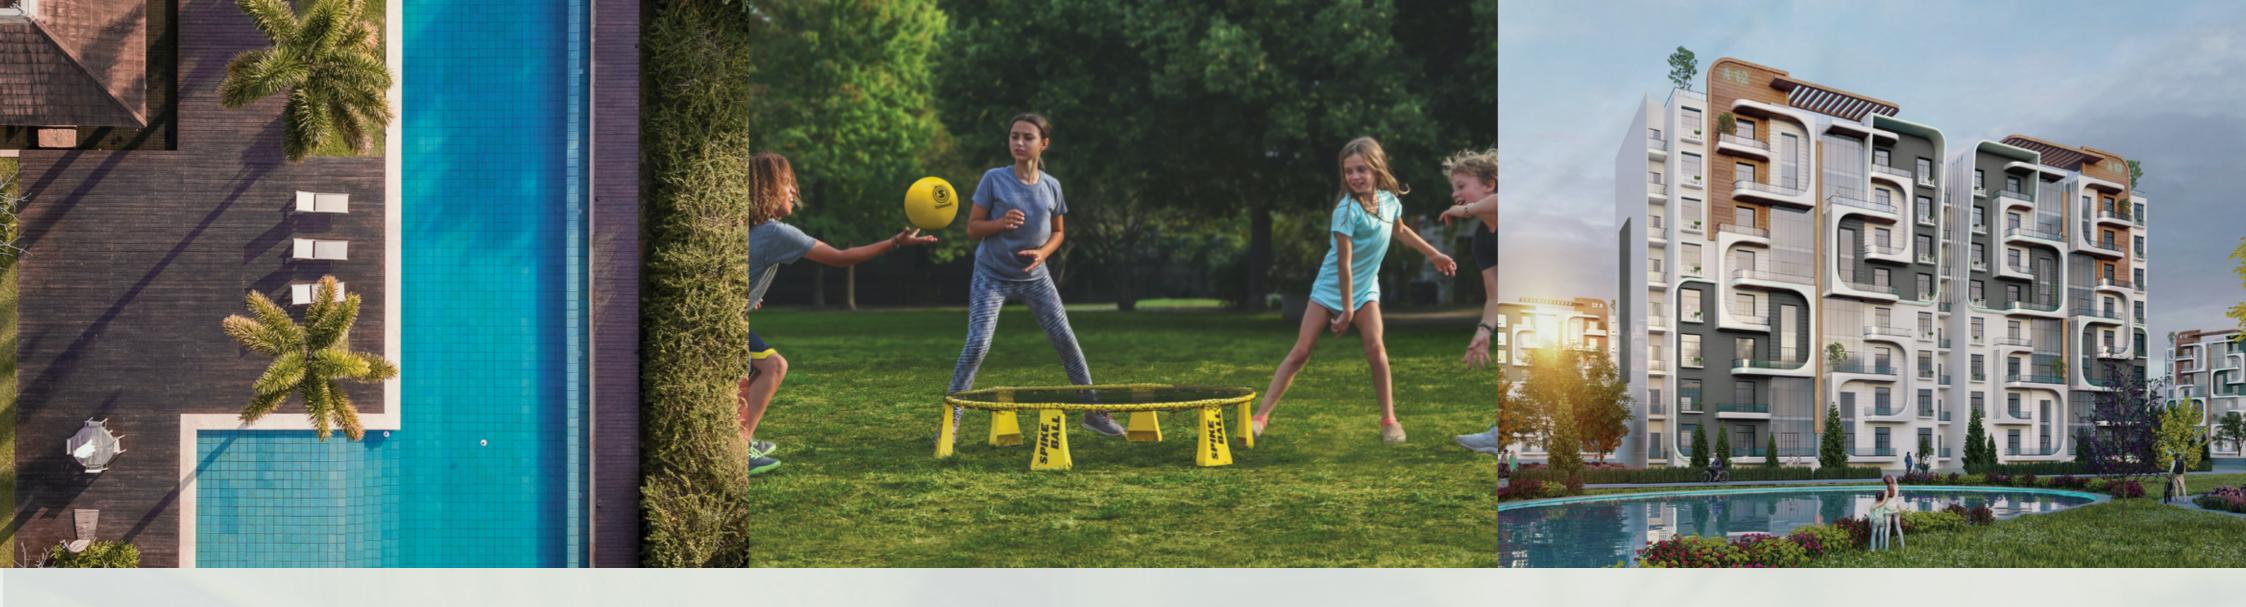

## Sports

An open community, that prospers during sports rounds in different areas. Where balls bounce back and forth on the tennis court, and the bike tracks parallelly have a genuine bicycle race, whereas the jogging trail has a matching vibe. Where the ball elevates at the basketball court and a smaller one finds its way to the right flag at the first golf school in the New Capital.

Meanwhile, the closed field of paddle tennis has a striking yet fair competition, besides the Crossfit zone. The water surface is satisfying for a quick swim at the swimming pool. Where the skaters can roam around the compound on the patinaje track. Meanwhile, the soccer team can be ready for a match round at the football field and the black ball initiates a fire contest on the squash court. A beautifully illustrated culture, that sustains sports and physical wellness.

Clubhouse

Where you can live memorable days, surrounded by music, while enjoying lip-smacking food and beverages.

Artificial Lakes Designed for family picnics, overlooking an outstanding water view near home.