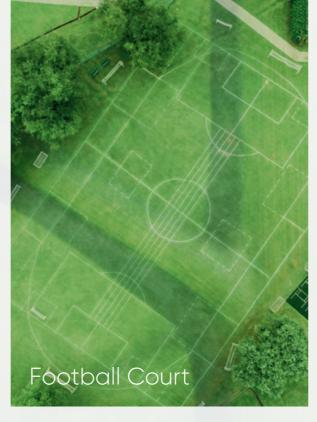

## Sports

An open community, that prospers during sports rounds in different areas. Where balls bounce back and forth on the tennis court, and the bike tracks parallelly have a genuine bicycle race, whereas the jogging trail has a matching vibe. Where the ball elevates at the basketball court and a smaller one finds its way to the right flag at the first golf school in the New Capital.

Meanwhile, the closed field of paddle tennis has a striking yet fair competition, besides the Crossfit zone. The water surface is satisfying for a quick swim at the swimming pool. Where the skaters can roam around the compound on the patinaje track. Meanwhile, the soccer team can be ready for a match round at the football field and the black ball initiates a fire contest on the squash court. A beautifully illustrated culture, that sustains sports and physical wellness.