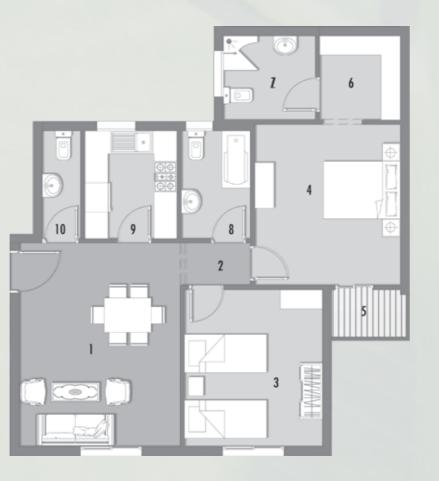

## Unit 128 M<sup>2</sup>

| NO | Location  | Dimension   |
|----|-----------|-------------|
| 1  | Reception | 5.57 x 4.51 |
| 2  | Corridor  | 1.84 x 1.10 |
| 3  | B.Room    | 4.41 x 3.91 |
| 4  | M.B.Room  | 4.32 x 4.11 |
| 5  | Terrace   | 2.16 x 1.39 |
| 6  | Dressing  | 2.41 x 2.39 |
| 7  | Bath      | 2.71 x 2.45 |
| 8  | Bath      | 3.19 x 1.92 |
| 9  | Kitchen   | 3.19 x 2.52 |
| 10 | WC        | 3.19 x 1.31 |