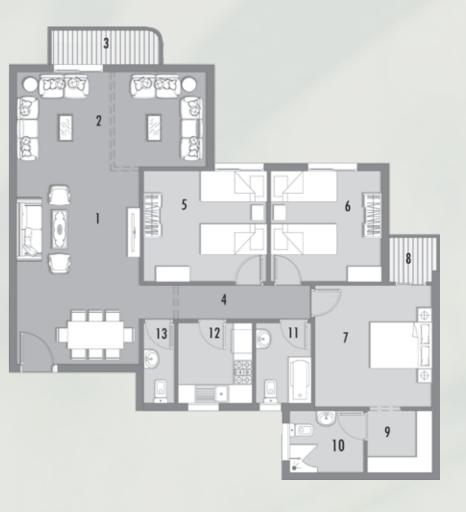

## Unit 186 M<sup>2</sup>

| NO | Location  | Dimension   |
|----|-----------|-------------|
| 1  | Reception | 6.66 x 4.19 |
| 2  | Living    | 6.54 x 3.40 |
| 3  | Terrace   | 3.74 x 1.34 |
| 4  | Corridor  | 5.55 x 1.10 |
| 5  | B.Room1   | 4.12 x 3.78 |
| 6  | B.Room2   | 3.91 x 3.97 |
| 7  | M.B.Room  | 4.11 x 4.07 |
| 8  | Terrace   | 1.76 x 1.59 |
| 9  | Dressing  | 2.41 x 2.19 |
| 10 | Bath      | 2.71 x 2.19 |
| 11 | Bath      | 2.97 x 1.86 |
| 12 | Kitchen   | 2.97 x 2.52 |
| 13 | WC        | 2.97 x 1.31 |